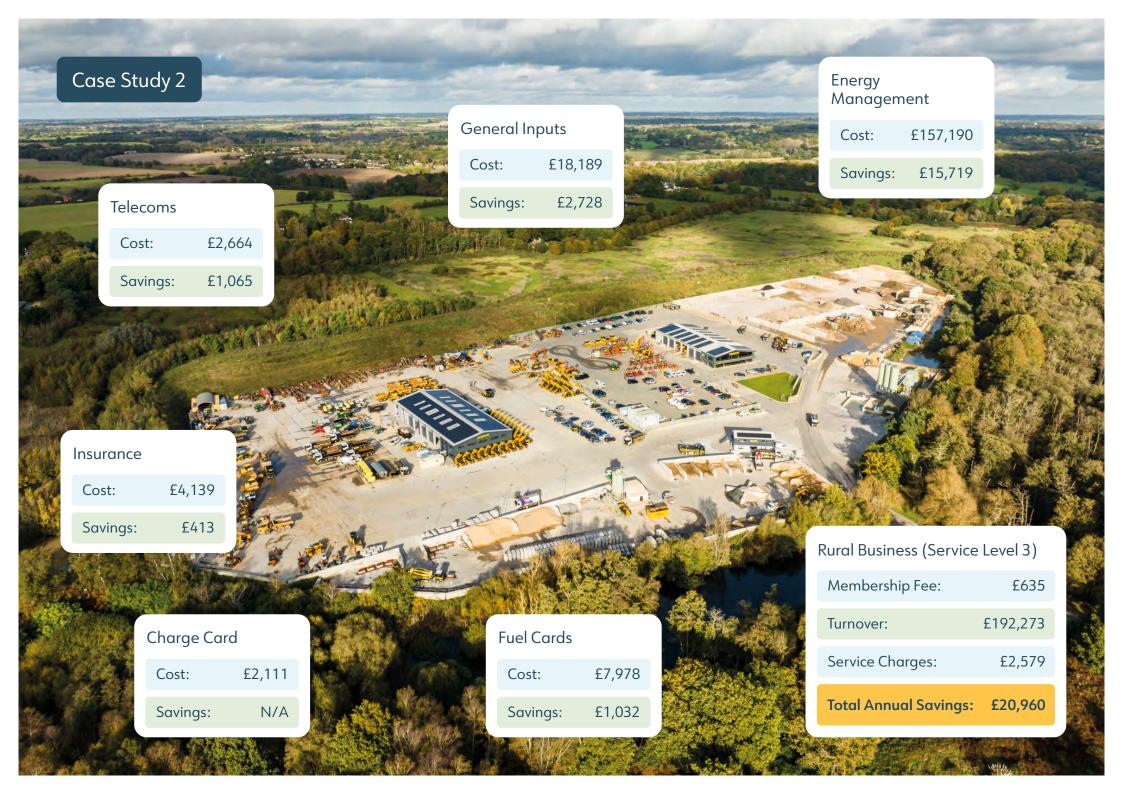

Buying better, together. 2024

Our Members enjoy competitive input prices, market intelligence and insights, all through our multi-channel procurement platform with seamless office integration. Ask us how we can help you maximise farm rural business profit and minimise admin costs.