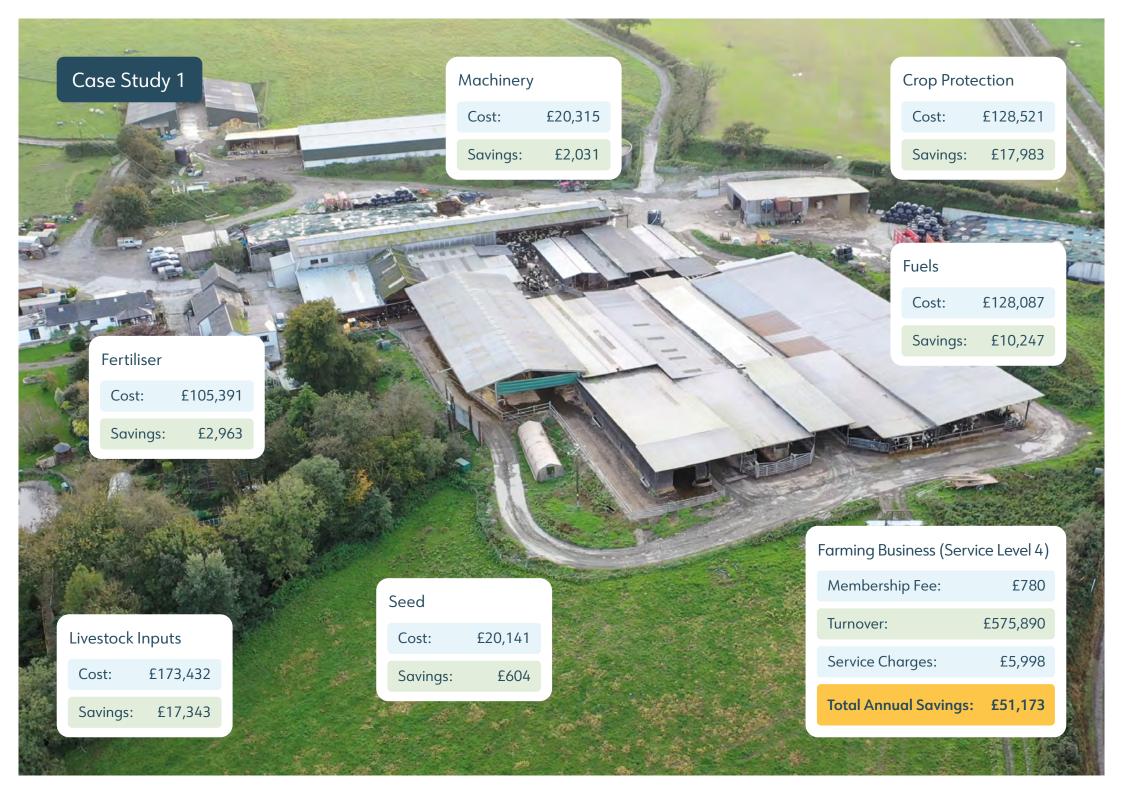

Buying better, together. 2024

Our Members enjoy competitive input prices, market intelligence and insights, all through our multi-channel procurement platform with seamless office integration. Ask us how we can help you maximise farm rural business profit and minimise admin costs.