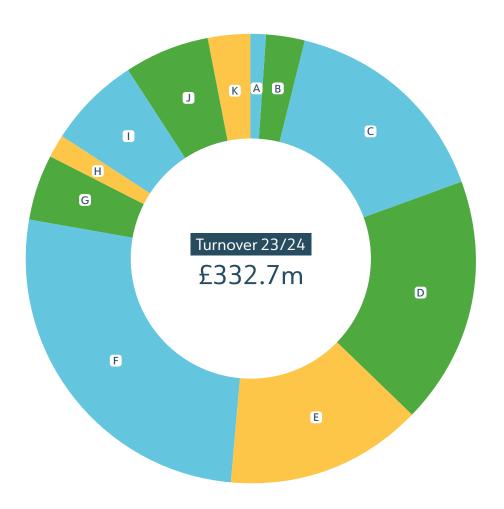

## AF Member Spend 2024

| A Tele         | ecoms        | (£4.3m)  |
|----------------|--------------|----------|
| B Cho          | ırge Card    | (£9.1m)  |
| C Cro          | p Protection | (£51.6m) |
| <b>D</b> Utili | ities        | (£59.4m) |
| E Fert         | tiliser      | (£46.7m) |
| F Fue          | I            | (£87.6m) |

| G | General Inputs   | (£16.2m) |
|---|------------------|----------|
| H | Insurance        | (£5.5m)  |
|   | Livestock Inputs | (£21.8m) |
|   | Machinery        | (£20.4m) |
| K | Seed             | (£9.5m)  |
|   |                  |          |