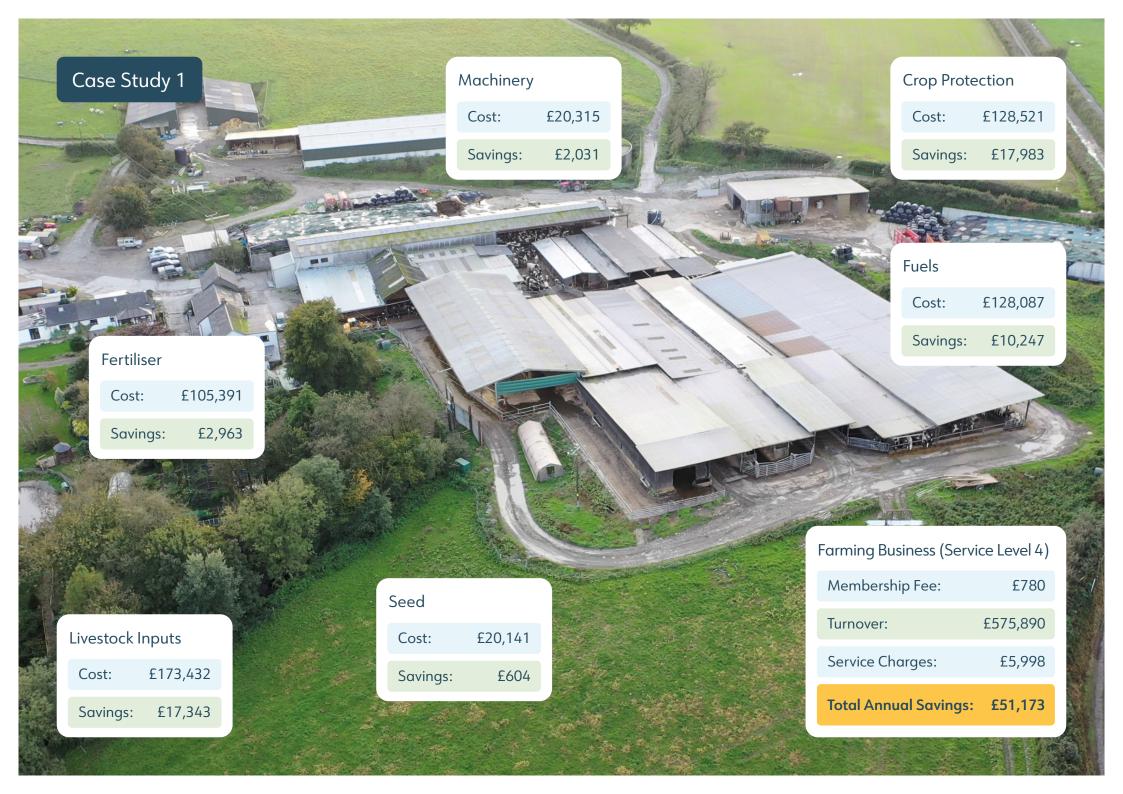

Buying better, together. 2025

af.farm

Our Members enjoy competitive input prices, market intelligence and insights, all through our multi-channel procurement platform with seamless office integration. Ask us how we can help you maximise farm rural business profit and minimise admin costs.