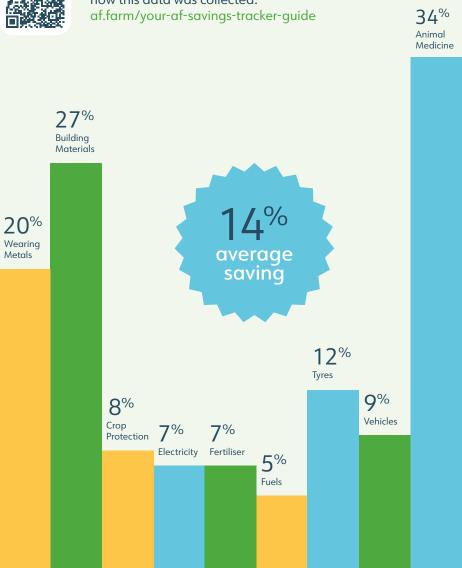

## How much AF saves its Members

Scan for a breakdown of how this data was collected. af.farm/your-af-savings-tracker-quide