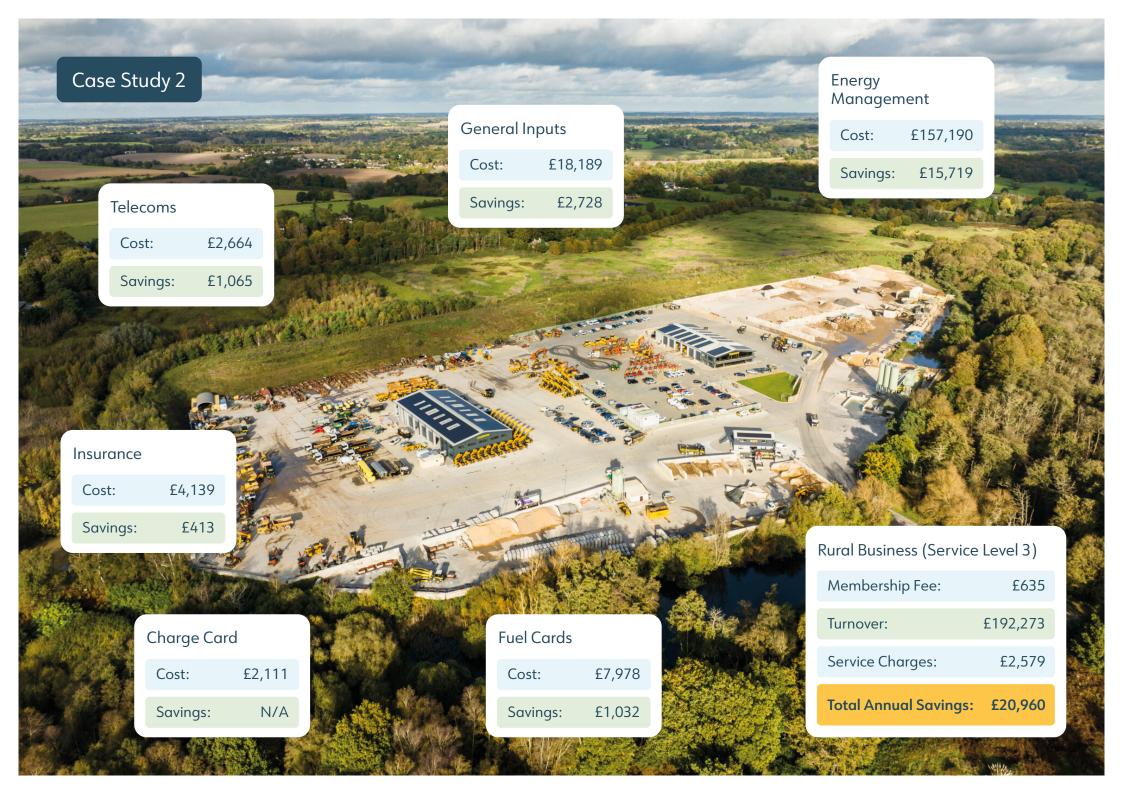

Buying better, together. 2025

af.farm

Our Members enjoy competitive input prices, market intelligence and insights, all through our multi-channel procurement platform with seamless office integration. Ask us how we can help you maximise farm rural business profit and minimise admin costs.